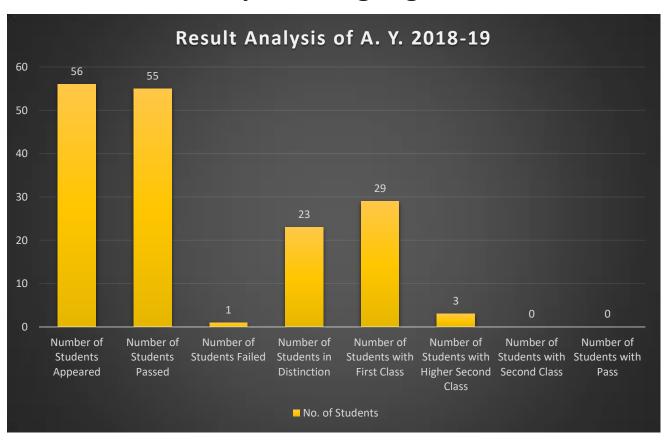

## Matoshri College of Engineering & Research Centre, Nashik

Department of Computer Engineering

## **Result Analysis of Outgoing Students**



## **List of Top 10 Rankers**

| Class<br>Rank | Name of the student  | CGPA | Class                        |
|---------------|----------------------|------|------------------------------|
| 1             | Gaikwad Akshay       | 8.41 | First Class with Distinction |
| 2             | Khalkar Pratiksha    | 8.39 | First Class with Distinction |
| 3             | Sakhare Ashwini      | 8.32 | First Class with Distinction |
| 4             | Bhandare Nakul       | 8.3  | First Class with Distinction |
| 5             | Supekar Pragati      | 8.26 | First Class with Distinction |
| 6             | Khalkar Reshma       | 8.24 | First Class with Distinction |
| 7             | Patil Kavita         | 8.16 | First Class with Distinction |
| 8             | Sanap Pooja          | 8.13 | First Cl